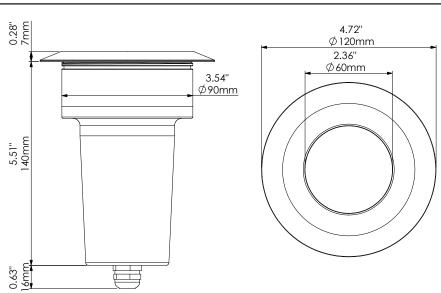

ngle of light
- Ultra-durable borosilicate glass lens
- Four interchangeable optics
- Adjustable lumen settings on internal dial
- Patent-pending design
- Pre-construction installation with 4" sleeved PVC pipe



## **Specifications**

Fixture Type: Dedicated Low Voltage LED

Color Temperature: 2700K / 3000K /

5000K

Material: Marine-Grade, Virgin Brass with

a UV Coating

Finish: Antique Bronze

Wattage: OW - 12W

Lumen Output: 0 lm - 1,000 lm

Operating Voltage: 9V - 15V AC

Light Source: CREE LED

 $\textbf{Optics:}\ 25^{\circ}\text{, }40^{\circ}\ (\text{standard})\text{, }60^{\circ}\text{, }80^{\circ}\ (\text{no}$ 

optic)

Color Rendering Index: 97+

Lead Wire: 15' 18AWG

**Accessories:** Threaded tops (Flange Top, Grill Top, and Grass Ring) sold separately

## **Product Drawings**