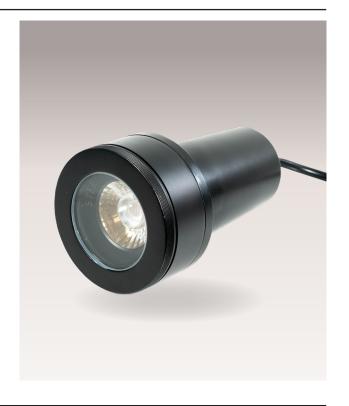

# SL06 Well Light

### **Product Features**

- American designed and manufactured electronics
- Pivoting LED to easily adjust angle of light
- Ultra-durable borosilicate glass lens
- Four interchangeable optics
- Adjustable lumen settings on internal dial
- Patent-pending design
- Pre-construction installation with 4" sleeved PVC pipe

## **Specifications**

Fixture Type: Dedicated Low Voltage LED

Color Temperature: 2700K / 3000K /

5000K

Material: Marine-Grade, Virgin Brass with

a UV Coating

Finish: Antique Bronze

Wattage: OW - 12W